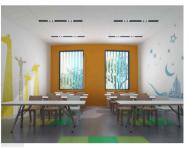

#### Construction: Structural Strengthening & Interior lighting, Backstair, louvers

SONAVITH OFFICE

Location: Phnom Penh Function: Office Size Area: 17,800 sqm Building Area: 2,323 sqm

YUKUNTHOR VILLA

LE GOUMET RESTAURANT