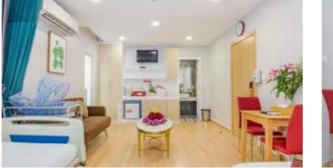

Orchid Kohpich Hospital Design&Build (Structural Strengthening& Interior Decoration,MEP) Building Area: 408m2 Total Floor area:3672m2