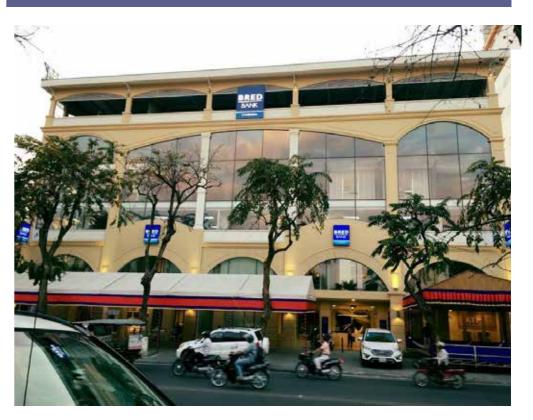

B.I.C (CAMBODIA) BANK DESIGN&BUILD (Structural Strengthening& Interior Decoration,MEP) Building Area: 525 Total Floor area:1575m2

BRED BANK CAMBODIA Construction:Structural Streng Building Area: 1218m2 Total Floor area:4872m2