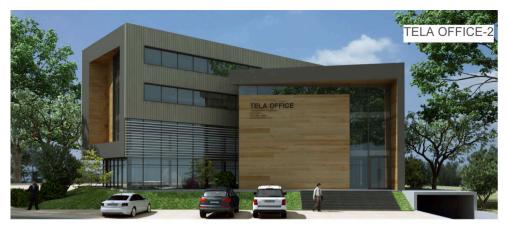

B.I.C (CAMBODIA) BANK DESIGN&BUILD (Structural Strengthening& Interior Decoration,MEP) Building Area: 525 Total Floor area:1575m2

BRED BANK CAMBODIA Construction:Structural Streng Building Area: 1218m2 Total Floor area:4872m2