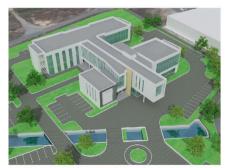

#### PROJECTS:2016,2017,2018

#### Construction: Structural Strengthening & Interior lighting, Backstair, louvers

SONAVITH OFFICE

Location: Phnom Penh Function: Office Size Area: 17,800 sqm Building Area: 2,323 sqm

YUKUNTHOR VILLA

LE GOUMET RESTAURANT