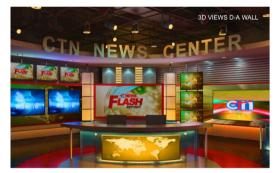

ng new Cambodian trainees each year and by consistently recruiting the best of them.





B.I.C (CAMBODIA) BANK DESIGN&BUILD (Structural Strengthening& Interior Decoration,MEP) Building Area: 525 Total Floor area:1575m2







BRED BANK CAMBODIA Construction:Structural Streng Building Area: 1218m2 Total Floor area:4872m2



Orchid Kohpich Hospital Design&Build (Structural Strengthening& Interior Decoration,MEP) Building Area: 408m2 Total Floor area:3672m2









#### PROJECTS:2016,2017,2018

#### Construction: Structural Strengthening & Interior lighting, Backstair, louvers







SONAVITH OFFICE















Location: Phnom Penh Function: Office Size Area: 17,800 sqm Building Area: 2,323 sqm

























YUKUNTHOR VILLA











LE GOUMET RESTAURANT