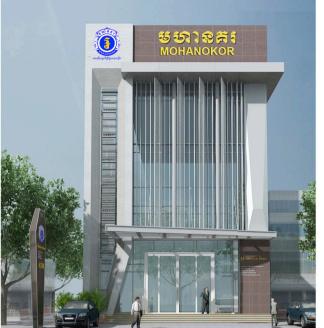

B.I.C (CAMBODIA) BANK DESIGN&BUILD (Structural Strengthening& Interior Decoration,MEP) Building Area: 525 Total Floor area:1575m2

BRED BANK CAMBODIA Construction:Structural Streng Building Area: 1218m2 Total Floor area:4872m2