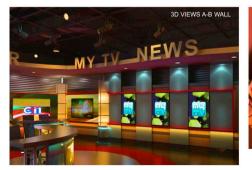

ew Cambodian trainees each year and by consistently recruiting the best of them.





B.I.C (CAMBODIA) BANK DESIGN&BUILD (Structural Strengthening& Interior Decoration,MEP) Building Area: 525 Total Floor area:1575m2







BRED BANK CAMBODIA Construction:Structural Streng Building Area: 1218m2 Total Floor area:4872m2



Orchid Kohpich Hospital Design&Build (Structural Strengthening& Interior Decoration,MEP) Building Area: 408m2 Total Floor area:3672m2









#### PROJECTS:2016,2017,2018

#### Construction: Structural Strengthening & Interior lighting, Backstair, louvers







SONAVITH OFFICE















Location: Phnom Penh Function: Office Size Area: 17,800 sqm Building Area: 2,323 sqm

























YUKUNTHOR VILLA











LE GOUMET RESTAURANT