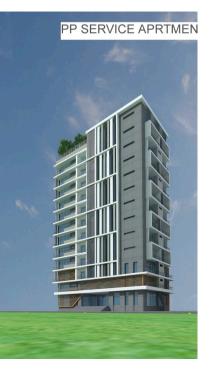

bodian trainees each year and by consistently recruiting the best of them.





B.I.C (CAMBODIA) BANK DESIGN&BUILD (Structural Strengthening& Interior Decoration,MEP) Building Area: 525 Total Floor area:1575m2







BRED BANK CAMBODIA Construction:Structural Streng Building Area: 1218m2 Total Floor area:4872m2



Orchid Kohpich Hospital Design&Build (Structural Strengthening& Interior Decoration,MEP) Building Area: 408m2 Total Floor area:3672m2









#### PROJECTS:2016,2017,2018

#### Construction: Structural Strengthening & Interior lighting, Backstair, louvers







SONAVITH OFFICE















Location: Phnom Penh Function: Office Size Area: 17,800 sqm Building Area: 2,323 sqm

























YUKUNTHOR VILLA











LE GOUMET RESTAURANT