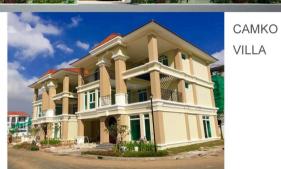

#### Construction: Structural Strengthening & Interior lighting, Backstair, louvers

SONAVITH OFFICE

Location: Phnom Penh Function: Office Size Area: 17,800 sqm Building Area: 2,323 sqm

YUKUNTHOR VILLA

LE GOUMET RESTAURANT