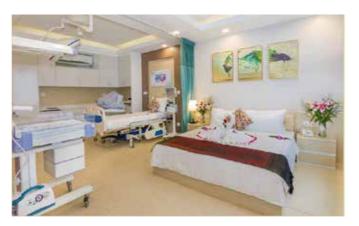

Orchid Kohpich Hospital Design&Build (Structural Strengthening& Interior Decoration,MEP) Building Area: 408m2 Total Floor area:3672m2