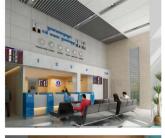

B.I.C (CAMBODIA) BANK DESIGN&BUILD (Structural Strengthening& Interior Decoration,MEP) Building Area: 525 Total Floor area:1575m2

BRED BANK CAMBODIA Construction:Structural Streng Building Area: 1218m2 Total Floor area:4872m2