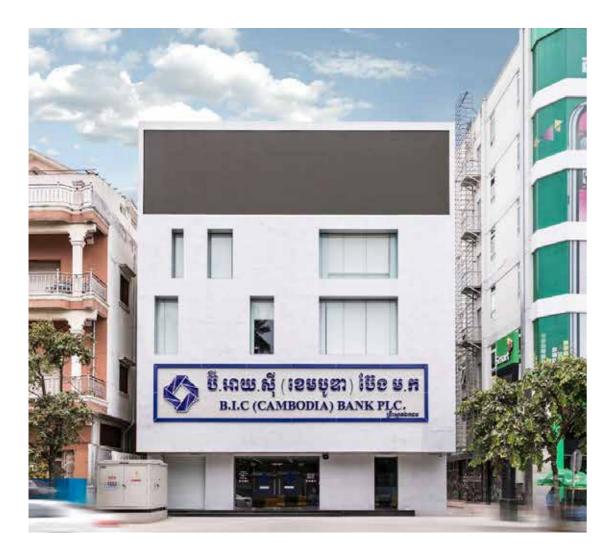

B.I.C (CAMBODIA) BANK DESIGN&BUILD (Structural Strengthening& Interior Decoration,MEP) Building Area: 525 Total Floor area:1575m2

BRED BANK CAMBODIA Construction:Structural Streng Building Area: 1218m2 Total Floor area:4872m2