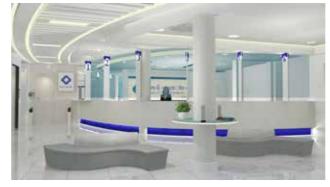

B.I.C (CAMBODIA) BANK DESIGN&BUILD (Structural Strengthening& Interior Decoration,MEP) Building Area: 525 Total Floor area:1575m2

BRED BANK CAMBODIA Construction:Structural Streng Building Area: 1218m2 Total Floor area:4872m2