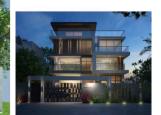

#### Construction: Structural Strengthening & Interior lighting, Backstair, louvers

SONAVITH OFFICE

Location: Phnom Penh Function: Office Size Area: 17,800 sqm Building Area: 2,323 sqm

YUKUNTHOR VILLA

LE GOUMET RESTAURANT