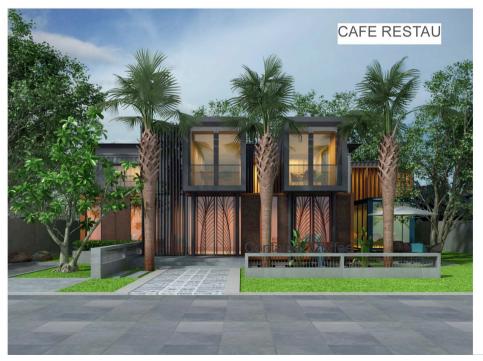

#### Construction: Structural Strengthening & Interior lighting, Backstair, louvers

SONAVITH OFFICE

Location: Phnom Penh Function: Office Size Area: 17,800 sqm Building Area: 2,323 sqm

YUKUNTHOR VILLA

LE GOUMET RESTAURANT