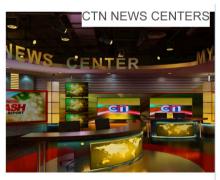

new Cambodian trainees each year and by consistently recruiting the best of them.





B.I.C (CAMBODIA) BANK DESIGN&BUILD (Structural Strengthening& Interior Decoration,MEP) Building Area: 525 Total Floor area:1575m2







BRED BANK CAMBODIA Construction:Structural Streng Building Area: 1218m2 Total Floor area:4872m2



Orchid Kohpich Hospital Design&Build (Structural Strengthening& Interior Decoration,MEP) Building Area: 408m2 Total Floor area:3672m2









#### PROJECTS:2016,2017,2018

#### Construction: Structural Strengthening & Interior lighting, Backstair, louvers







SONAVITH OFFICE















Location: Phnom Penh Function: Office Size Area: 17,800 sqm Building Area: 2,323 sqm

























YUKUNTHOR VILLA











LE GOUMET RESTAURANT