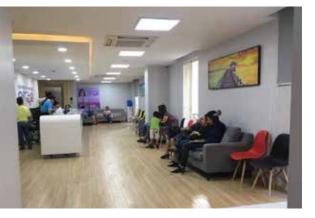

Orchid Kohpich Hospital Design&Build (Structural Strengthening& Interior Decoration,MEP) Building Area: 408m2 Total Floor area:3672m2