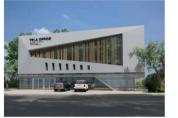

Orchid Kohpich Hospital Design&Build (Structural Strengthening& Interior Decoration,MEP) Building Area: 408m2 Total Floor area:3672m2