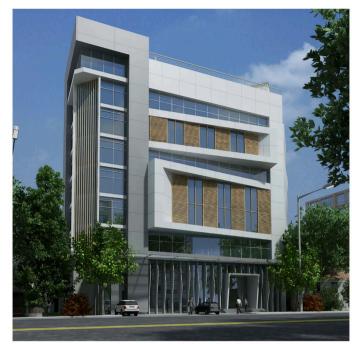

#### Construction: Structural Strengthening & Interior lighting, Backstair, louvers

SONAVITH OFFICE

Location: Phnom Penh Function: Office Size Area: 17,800 sqm Building Area: 2,323 sqm

YUKUNTHOR VILLA

LE GOUMET RESTAURANT