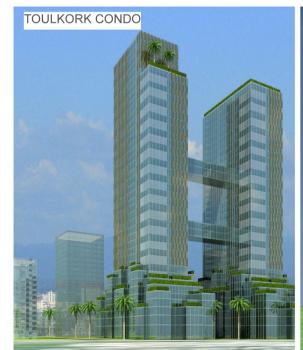

ambodian trainees each year and by consistently recruiting the best of them.





B.I.C (CAMBODIA) BANK DESIGN&BUILD (Structural Strengthening& Interior Decoration,MEP) Building Area: 525 Total Floor area:1575m2







BRED BANK CAMBODIA Construction:Structural Streng Building Area: 1218m2 Total Floor area:4872m2



Orchid Kohpich Hospital Design&Build (Structural Strengthening& Interior Decoration,MEP) Building Area: 408m2 Total Floor area:3672m2









#### PROJECTS:2016,2017,2018

#### Construction: Structural Strengthening & Interior lighting, Backstair, louvers







SONAVITH OFFICE















Location: Phnom Penh Function: Office Size Area: 17,800 sqm Building Area: 2,323 sqm

























YUKUNTHOR VILLA











LE GOUMET RESTAURANT