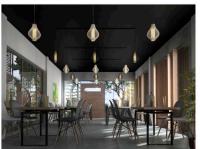

#### Construction: Structural Strengthening & Interior lighting, Backstair, louvers

SONAVITH OFFICE

Location: Phnom Penh Function: Office Size Area: 17,800 sqm Building Area: 2,323 sqm

YUKUNTHOR VILLA

LE GOUMET RESTAURANT