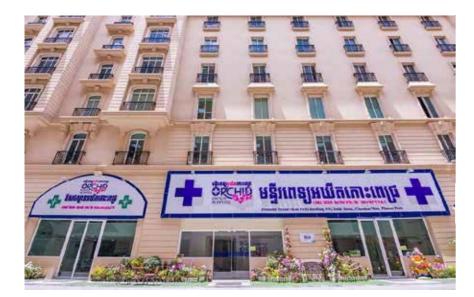

Orchid Kohpich Hospital Design&Build (Structural Strengthening& Interior Decoration,MEP) Building Area: 408m2 Total Floor area:3672m2