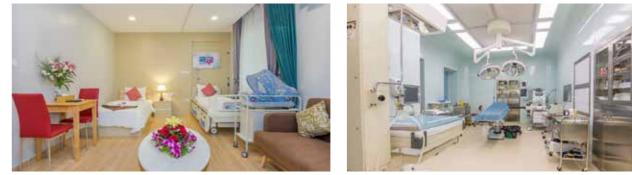

Orchid Kohpich Hospital Design&Build (Structural Strengthening& Interior Decoration,MEP) Building Area: 408m2 Total Floor area:3672m2