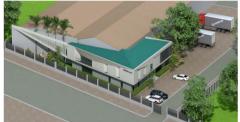

B.I.C (CAMBODIA) BANK DESIGN&BUILD (Structural Strengthening& Interior Decoration,MEP) Building Area: 525 Total Floor area:1575m2

BRED BANK CAMBODIA Construction:Structural Streng Building Area: 1218m2 Total Floor area:4872m2