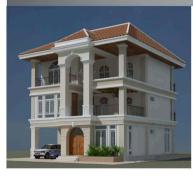

#### Construction: Structural Strengthening & Interior lighting, Backstair, louvers

SONAVITH OFFICE

Location: Phnom Penh Function: Office Size Area: 17,800 sqm Building Area: 2,323 sqm

YUKUNTHOR VILLA

LE GOUMET RESTAURANT