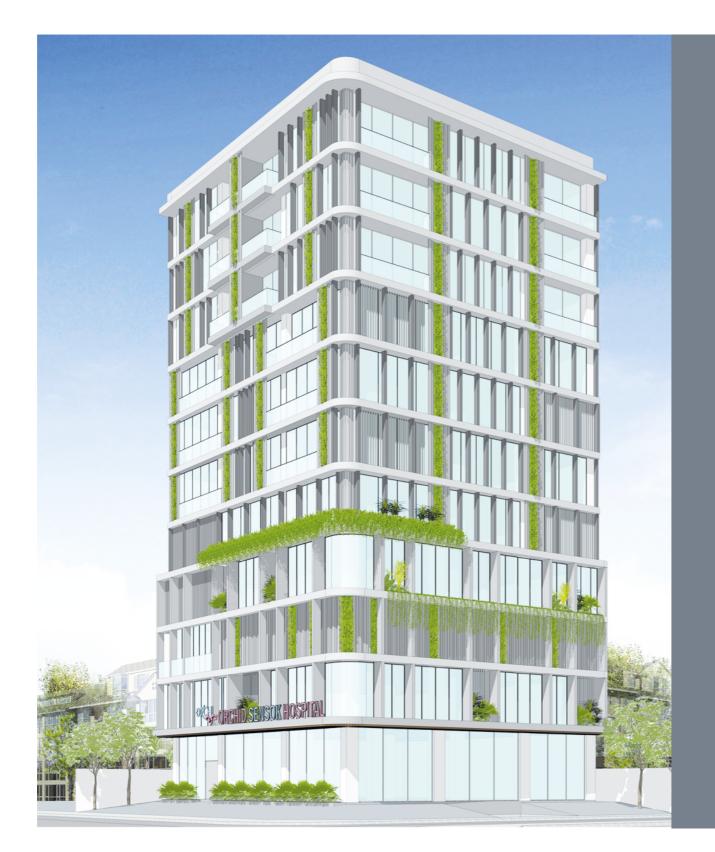

Orchid Kohpich Hospital Design&Build (Structural Strengthening& Interior Decoration,MEP) Building Area: 408m2 Total Floor area:3672m2