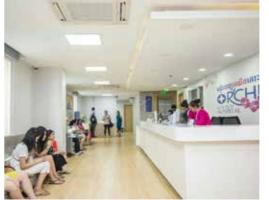

Orchid Kohpich Hospital Design&Build (Structural Strengthening& Interior Decoration,MEP) Building Area: 408m2 Total Floor area:3672m2