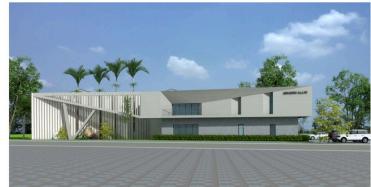

#### Construction: Structural Strengthening & Interior lighting, Backstair, louvers

SONAVITH OFFICE

Location: Phnom Penh Function: Office Size Area: 17,800 sqm Building Area: 2,323 sqm

YUKUNTHOR VILLA

LE GOUMET RESTAURANT