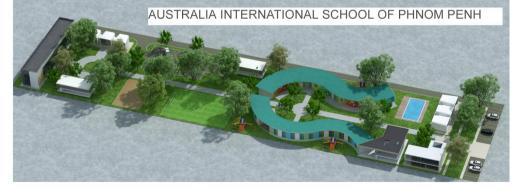

human resources, through professional training and internal promotion, and by welcoming new Cambodian trainees each year and by consistently recruiting the best of them.





B.I.C (CAMBODIA) BANK DESIGN&BUILD (Structural Strengthening& Interior Decoration,MEP) Building Area: 525 Total Floor area:1575m2







BRED BANK CAMBODIA Construction:Structural Streng Building Area: 1218m2 Total Floor area:4872m2



Orchid Kohpich Hospital Design&Build (Structural Strengthening& Interior Decoration,MEP) Building Area: 408m2 Total Floor area:3672m2









#### PROJECTS:2016,2017,2018

#### Construction: Structural Strengthening & Interior lighting, Backstair, louvers







SONAVITH OFFICE















Location: Phnom Penh Function: Office Size Area: 17,800 sqm Building Area: 2,323 sqm

























YUKUNTHOR VILLA











LE GOUMET RESTAURANT