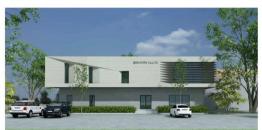

Orchid Kohpich Hospital Design&Build (Structural Strengthening& Interior Decoration,MEP) Building Area: 408m2 Total Floor area:3672m2