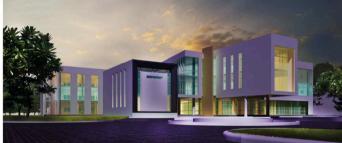

#### PROJECTS:2016,2017,2018

#### Construction: Structural Strengthening & Interior lighting, Backstair, louvers

SONAVITH OFFICE

Location: Phnom Penh Function: Office Size Area: 17,800 sqm Building Area: 2,323 sqm

YUKUNTHOR VILLA

LE GOUMET RESTAURANT