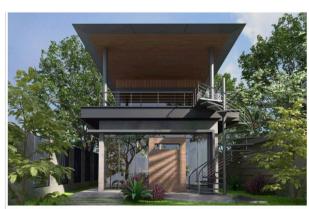

#### Construction: Structural Strengthening & Interior lighting, Backstair, louvers

SONAVITH OFFICE

Location: Phnom Penh Function: Office Size Area: 17,800 sqm Building Area: 2,323 sqm

YUKUNTHOR VILLA

LE GOUMET RESTAURANT